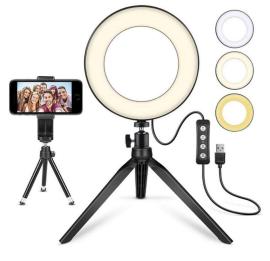

Collect 5 orders

Complete in 3 days and earn a Ring Light for FREE!

6" LED Ring Light with 3 Light Modes & 11 Brightness Levels, Tripod Stand plus Mini LED Camera Light with Cell Phone Holder

| Kickof<br>your bu           |                                              | 5                                                                   | B                                                                                                                                                                                                                                                                                                                                                                                                                                                                                                                                                                                                                                                                                                                                                                                                                                                                                                                                                                                                                                                                                                                                                                                                                                                                                                                                                                                                                                                                                                                                                                                                                                                                                                                                                                                                                                                                                  |
|-----------------------------|----------------------------------------------|---------------------------------------------------------------------|------------------------------------------------------------------------------------------------------------------------------------------------------------------------------------------------------------------------------------------------------------------------------------------------------------------------------------------------------------------------------------------------------------------------------------------------------------------------------------------------------------------------------------------------------------------------------------------------------------------------------------------------------------------------------------------------------------------------------------------------------------------------------------------------------------------------------------------------------------------------------------------------------------------------------------------------------------------------------------------------------------------------------------------------------------------------------------------------------------------------------------------------------------------------------------------------------------------------------------------------------------------------------------------------------------------------------------------------------------------------------------------------------------------------------------------------------------------------------------------------------------------------------------------------------------------------------------------------------------------------------------------------------------------------------------------------------------------------------------------------------------------------------------------------------------------------------------------------------------------------------------|
| EARN YOUR PEAR              | LS of Shar                                   | ing                                                                 |                                                                                                                                                                                                                                                                                                                                                                                                                                                                                                                                                                                                                                                                                                                                                                                                                                                                                                                                                                                                                                                                                                                                                                                                                                                                                                                                                                                                                                                                                                                                                                                                                                                                                                                                                                                                                                                                                    |
| PEARL Carrings              | watching the "Pe<br>LINK: bit.ly/D           | k us 3 questions after<br>eek Into Pink" video.<br>ianaPeekIntoPink | 66                                                                                                                                                                                                                                                                                                                                                                                                                                                                                                                                                                                                                                                                                                                                                                                                                                                                                                                                                                                                                                                                                                                                                                                                                                                                                                                                                                                                                                                                                                                                                                                                                                                                                                                                                                                                                                                                                 |
| <b>NAME</b><br>1            | PHONE #                                      |                                                                     | PEEK INTO PINK<br>bit.ly/DianaPeekIntoPink                                                                                                                                                                                                                                                                                                                                                                                                                                                                                                                                                                                                                                                                                                                                                                                                                                                                                                                                                                                                                                                                                                                                                                                                                                                                                                                                                                                                                                                                                                                                                                                                                                                                                                                                                                                                                                         |
| 2.<br>3.<br>PEARL/ ecclarce | Have <b>3 guests</b> ask<br>watching the "Pe |                                                                     |                                                                                                                                                                                                                                                                                                                                                                                                                                                                                                                                                                                                                                                                                                                                                                                                                                                                                                                                                                                                                                                                                                                                                                                                                                                                                                                                                                                                                                                                                                                                                                                                                                                                                                                                                                                                                                                                                    |
| NAME                        | PHONE #                                      | HER RESPONSE                                                        | dates.                                                                                                                                                                                                                                                                                                                                                                                                                                                                                                                                                                                                                                                                                                                                                                                                                                                                                                                                                                                                                                                                                                                                                                                                                                                                                                                                                                                                                                                                                                                                                                                                                                                                                                                                                                                                                                                                             |
| 1.   2.                     |                                              |                                                                     | Star Barris                                                                                                                                                                                                                                                                                                                                                                                                                                                                                                                                                                                                                                                                                                                                                                                                                                                                                                                                                                                                                                                                                                                                                                                                                                                                                                                                                                                                                                                                                                                                                                                                                                                                                                                                                                                                                                                                        |
| 3                           |                                              |                                                                     |                                                                                                                                                                                                                                                                                                                                                                                                                                                                                                                                                                                                                                                                                                                                                                                                                                                                                                                                                                                                                                                                                                                                                                                                                                                                                                                                                                                                                                                                                                                                                                                                                                                                                                                                                                                                                                                                                    |
|                             |                                              |                                                                     | and the second sec |