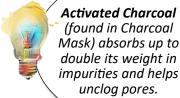

  Activated Charcoal acts like a magnet to pull DOUBLE it's weight in impurities from the pores to detox the skin.

  Kaolin and Bentonite Clay reduce excess shine and minimizes the pores. Navy Bean Extract reduces redness.