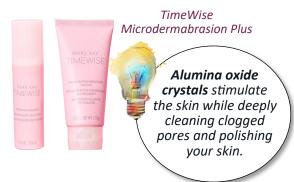

#### DEEP EXFOLIATION & PORE DE-CLOGGING

- 1. Microderm Refine \$36

  A Physical Exfoliator using alumina oxide crystals to stimulate the skin while deeply cleaning clogged pores of dull, flaky skin. Your skin will look polished and smooth.
- 2. Charcoal Mask \$26